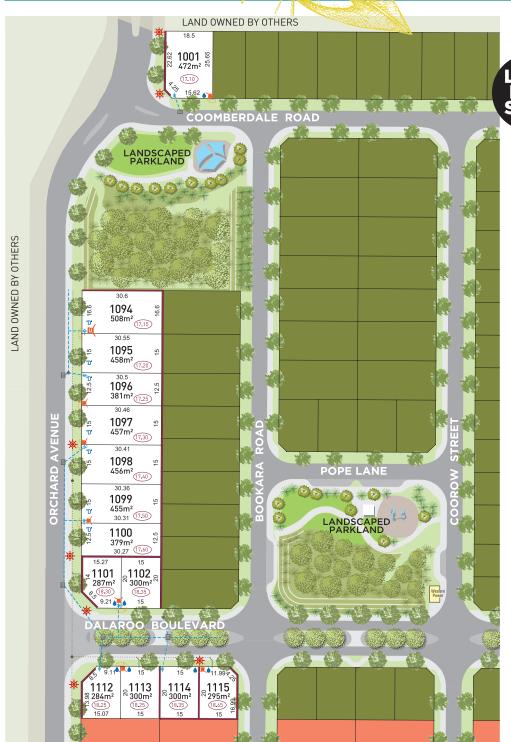

## egend

STAGE 3B

Sold Lots

Future Release

Land Owned by Others

**Future Road** 

Footpath Retaining Wall Uni Pillar Power Dome and Connection

Mini Pillar Power Dome and Connection Streetlight

**Opticomm Connection** 

Drainage Pit

Drainage Manhole

Stormwater Drainage Line & Connection

Water Connection

Sewer Line/Manhole Sewer Connection

Lot Level Road Level

Indicative Trees