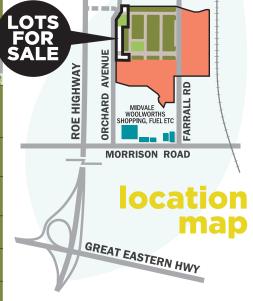

# orchard





### **Purchaser Bonuses**

Rear and side fencing package valued at \$4000

Front landscaping & reticulation package valued at \$5000

For more information contact

### **Damyn Strang** 0434 070 654

damyn@abellandsales.com.au

**\bel**property

## egend

STAGE 3B

Sold Lots

Future Release

Land Owned by Others

**Future Road** 

Footpath Retaining Wall Uni Pillar Power Dome and Connection

Mini Pillar Power Dome and Connection Streetlight

**Opticomm Connection** 

Drainage Pit

Drainage Manhole

Stormwater Drainage Line & Connection

Water Connection



Sewer Line/Manhole Sewer Connection

Lot Level Road Level



Indicative Trees

orchard private estate.com.au